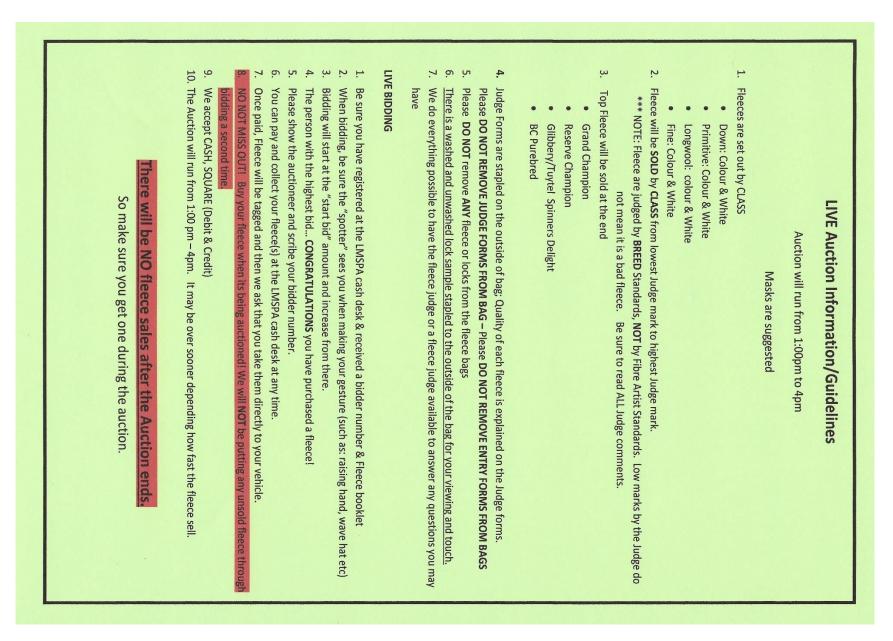

# **FLEECE AUCTION BOOKLET**

#### \*\*\*\*\*HEALTH & SCHEDULE\*\*\*\*\*

- MASKS are suggested
- Wash hands or use hand sanitizer regularly
- Bidding number pick up at auction desk at back of rink

#### Schedule:

| Saturday:                               | Sunday:                                 |
|-----------------------------------------|-----------------------------------------|
| 10am – 1pm - Fleece viewing             | 10am – 5pm – Vendors open for shopping  |
| 10am – 5pm – Vendors open for shopping  | 10am -5pm – Hands on Sheep and Wool     |
| 10am -5pm – Hands on Sheep and Wool     | activities and demonstrations           |
| activities and demonstrations           | 11am – Sheep shearing                   |
| 11am – Sheep shearing                   | 11:30pm – Fleece judge demo by Sherry S |
| 11:30am – Fleece judge demo by Sherry S | 1:00 pm – Awards to producers           |
| 1:00pm – Fleece Auction                 | 2:00pm – Sheep shearing                 |
| 2:00pm – Sheep shearing                 | 4:00pm – sheep shearing                 |
| 4:00pm – sheep shearing                 | 5:00pm – LMSPA Wool n Ewe A-Fair closes |
| 5:00pm – LMSPA Wool n Ewe A-Fair closes |                                         |
|                                         |                                         |
|                                         |                                         |
|                                         |                                         |
|                                         |                                         |

#### CLASS: DOWN

#### <u>1 of 2 pages</u>

| DOWN | Entry # | BREED                      | Score/<br>weight | Owner            | Start Bid | Final Bid | Bidder<br>Number<br>(buyer) |
|------|---------|----------------------------|------------------|------------------|-----------|-----------|-----------------------------|
|      | 52      | Suffolk                    | 63.5/8           | Johanna Walker   | \$40.00   |           |                             |
|      | 72      | Suffolk                    | 64.5/6           | Margaret Sampson | \$36.00   |           |                             |
|      | 66      | Charollais x               | 65/3.75          | Diane Bence      | \$37.50   |           |                             |
|      | 8       | Dorset Horned              | 70/5.5           | Sarah Carefoot   | \$55.00   |           |                             |
|      | 57      | Clun Forest                | 70.5/6           | Barbara Ydenberg | \$36.00   |           |                             |
|      | 53      | Dorset x Charollais        | 71.5/9           | Johanna Walker   | \$45.00   |           |                             |
|      | 69      | Suffolk x Cheviot x<br>mix | 75/8             | Margaret Sampson | \$56.00   |           |                             |
|      | 71      | Suffolk                    | 75.5/7           | Margaret Sampson | \$35.00   |           |                             |
|      | 70      | Suffolk                    | 75.5/5           | Margaret Sampson | \$27.50   |           |                             |
|      | 62      | Dorset Polled ram          | 76/5             | Diane Bence      | \$50.00   |           |                             |
|      | 55      | Suffolk x Charollais       | 76.5/12.5        | Johanna Walker   | \$75.00   |           |                             |
|      | 4       | Shropshire                 | 77/9             | Sarah Carefoot   | \$72.00   |           |                             |
|      | 65      | Suffolk                    | 79/4.25          | Diane Bence      | \$42.50   |           |                             |
|      | 61      | Rideau Arcott              | 79.5/4.5         | Diane Bence      | \$45.00   |           |                             |
|      | 54      | Dorset polled              | 83/8.5           | Johanna Walker   | \$42.50   |           |                             |
|      | 68      | Suffolk                    | 83.5/6.5         | Margaret Sampson | \$32.50   |           |                             |

# CLASS: DOWN - CONTINUED

#### <mark>2 of 2</mark>

| DOWN | Entry # | BREED                | Score/<br>weight | Owner          | Start Bid | Final Bid | Bidder<br>Number<br>(buyer) |
|------|---------|----------------------|------------------|----------------|-----------|-----------|-----------------------------|
|      | 1       | Cheviot x Southdown  | 84.5/6.25        | Sarah Carefoot | \$62.50   |           |                             |
|      | 5       | Dorset Horned        | 85/7.5           | Sarah Carefoot | \$75.00   |           |                             |
|      | 59      | Suffolk              | 86.5/5           | Diane Bence    | \$50.00   |           |                             |
|      | 67      | Charollais x         | 87/5             | Diane Bence    | \$45.00   |           |                             |
|      | 56      | Romney x Charollais  | 88/9.5           | Johanna Walker | \$57.00   |           |                             |
|      | 63      | Suffolk x            | 88/5.25          | Diane Bence    | \$52.50   |           |                             |
|      | 58      | Charollais x Suffolk | 89/6             | Diane Bence    | \$60.00   |           |                             |

### CLASS: PRIMITIVE

| PRIMITIVE | Entry<br># | Breed          | Score/weight | Owner              | Start Bid | End Bid | Bidder<br>Number<br>(buyer) |
|-----------|------------|----------------|--------------|--------------------|-----------|---------|-----------------------------|
|           | 48         | Shetland       | 59.5/3.5     | Marianne Iberg     | \$42.00   |         |                             |
|           | 46         | Shetland       | 71/5         | Marianne Iberg     | \$60.00   |         |                             |
|           | 50         | Shetland       | 72.5/6       | Marianne Iberg     | \$72.00   |         |                             |
|           | 47         | Shetland       | 73.5/5       | Marianne Iberg     | \$60.00   |         |                             |
|           | 49         | Shetland       | 78.5/4.5     | Marianne Iberg     | \$54.00   |         |                             |
|           | 41         | Shetland x BFL | 90/2.25      | Christine Stephens | \$54.00   |         |                             |
|           | 40         | Icelandic      | 92.5/2.5     | Christine Stephens | \$60.00   |         |                             |

# CLASS: LONGWOOL COLOUR

| LONGWOOL<br>Colour | Entry # | Breed                  | Score/<br>weight | Owner              | Start Bid | End Bid | Bidder<br>Number<br>(buyer) |
|--------------------|---------|------------------------|------------------|--------------------|-----------|---------|-----------------------------|
|                    | 32      | BFL x Romney           | 73.5/7           | Ann Embra          | \$84.00   |         |                             |
|                    | 2       | Romney                 | 76/8             | Sarah Carefoot     | \$80.00   |         |                             |
|                    | 19      | Romney                 | 81/5             | Laurie Morris      | \$100.00  |         |                             |
|                    | 18      | CVM x Corriedale       | 81/6             | Laurie Morris      | \$120.00  |         |                             |
|                    | 24      | Romney                 | 81/6             | Laurie Morris      | \$120.00  |         |                             |
|                    | 39      | Romney x BFL           | 81/2             | Christine Stephens | \$48.00   |         |                             |
|                    | 23      | Romney                 | 81.5/7.5         | Laurie Morris      | \$150.00  |         |                             |
|                    | 27      | Corriedale x CVM       | 82.5/5.5         | Laurie Morris      | \$110.00  |         |                             |
|                    | 21      | Corriedale x CVM       | 82.5/5.25        | Laurie Morris      | \$105.00  |         |                             |
|                    | 7       | Romeldale x Romney     | 83/7.5           | Sarah Carefoot     | \$90.00   |         |                             |
|                    | 20      | Romney                 | 86/9             | Laurie Morris      | \$180.00  |         |                             |
|                    | 3       | Romeldale x Romney     | 87/6.5           | Sarah Carefoot     | \$78.00   |         |                             |
|                    | 22      | Romney                 | 87.5/7           | Laurie Morris      | \$140.00  |         |                             |
|                    | 29      | Romeldale x Corriedale | 87.5/6.5         | Ann Embra          | \$97.50   |         |                             |
|                    | 37      | Romney x Gotland       | 89.5/2.75        | Christine Stephens | \$66.00   |         |                             |
|                    | 30      | BFL x Romeldale        | 90.5/8.5         | Ann Embra          | \$102.00  |         |                             |

### **CLASS: LONGWOOL WHITE**

| LONGWOOL<br>White | Entry<br># | Breed                            | Score/weight | Owner              | Start Bid | End Bid | Bidder Number<br>(buyer) |
|-------------------|------------|----------------------------------|--------------|--------------------|-----------|---------|--------------------------|
| white             | #          |                                  |              |                    |           |         | (20)                     |
|                   | 44         | Dorset x Gotland                 | 77/3         | Christine Stephens | \$66.00   |         |                          |
|                   | 36         | Romney x Gotland                 | 83/3         | Christine Stephens | \$54.00   |         |                          |
|                   | 25         | Romney                           | 83.5/6.5     | Laurie Morris      | \$130.00  |         |                          |
|                   | 43         | Cotswold                         | 84.5/4.5     | Christine Stephens | \$81.00   |         |                          |
|                   | 45         | Romney x Charollais<br>x Gotland | 89.5/4       | Christine Stephens | \$96.00   |         |                          |
|                   | 26         | Corriedale x<br>Romeldale        | 90.5/8       | Laurie Morris      | \$160.00  |         |                          |
|                   | 38         | BFL Lamb                         | 91.5/3       | Christine Stephens | \$72.00   |         |                          |
|                   | 42         | BFL Lamb                         | 92.5/4       | Christine Stephens | \$96.00   |         |                          |

# CLASS: FINE

| FINE | Entry<br># | Breed                           | Score/weight | Owner            | Start Bid | End Bid | Bidder<br>Number<br>(buyer) |
|------|------------|---------------------------------|--------------|------------------|-----------|---------|-----------------------------|
|      | 74         | BFL X Merino                    | 59/8         | Margaret Sampson | \$64.00   |         |                             |
|      | 73         | BFL x Merino x<br>Suffolk x Mix | 60.5/10      | Margaret Sampson | \$80.00   |         |                             |
|      | 35         | Romeldale x<br>Charollais       | 62.5/7       | Ann Embra        | \$105.00  |         |                             |
|      | 33         | Romeldale x<br>Corriedale       | 66.5/9       | Ann Embra        | \$135.00  |         |                             |
|      | 11         | Romeldale                       | 69/5         | Lynne Anderson   | \$100.00  |         |                             |
|      | 16         | Romeldale                       | 71.5/3       | Lynne Anderson   | \$60.00   |         |                             |
|      | 10         | Romeldale                       | 72/4         | Lynne Anderson   | \$80.00   |         |                             |
|      | 28         | Romeldale                       | 79/6.5       | Ann Embra        | \$97.50   |         |                             |
|      | 14         | Romeldale                       | 83.5/5.25    | Lynne Anderson   | \$210.00  |         |                             |
|      | 13         | Romeldale                       | 85/3         | Lynne Anderson   | \$60.00   |         |                             |
|      | 17         | Romeldale                       | 86/5.5       | Lynne Anderson   | \$110.00  |         |                             |
|      | 31         | Romeldale x<br>Corriedale       | 86/11        | Ann Embra        | \$220.00  |         |                             |
|      | 12         | Romeldale                       | 87/4.5       | Lynne Anderson   | \$90.00   |         |                             |
|      | 15         | Romeldale                       | 87.5/5.75    | Lynne Anderson   | \$115.00  |         |                             |

# CHAMPION FLEECE

|                                          | Entry<br># | Breed                      | Score/<br>weight | Owner          | Start Bid | End Bid | Bidder<br>Number<br>(buyer) |
|------------------------------------------|------------|----------------------------|------------------|----------------|-----------|---------|-----------------------------|
| BC PUREBRED<br>(high score - registered) | 5          | Dorset Horned<br>(Down)    | 85/7.5           | Sarah Carefoot | \$75.00   |         |                             |
| GLIBBERY/TUYTEL<br>SPINNERS CHOICE       | 9          | Romeldale<br>(Fine Colour) | 88.5/4.5         | Lynne Anderson | \$90.00   |         |                             |
| RESERVE<br>CHAMPION                      | 64         | Charollais x<br>(Down)     | 93/5             | Diane Bence    | \$50.00   |         |                             |
| GRAND<br>CHAMPION                        | 60         | Rideau Arcott x<br>(Down)  | 94/4.5           | Diane Bence    | \$45.00   |         |                             |

END OF AUCTION

#### PROJECT FLEECE

You will find these fleece on a separate table by the cash desk. These fleece were NOT JUDGED – Judge reasons written on judge sheet. They will not go through the auction but will be available for purchase at a SET price.

| Project<br>Fleece | Entry<br># | Breed                                        | Score/weight | Owner              | SET PRICE | Buyer<br>Number |
|-------------------|------------|----------------------------------------------|--------------|--------------------|-----------|-----------------|
|                   | 34         | BFL X Romeldale                              | NJ/7         | Anne Embra         | \$84.00   |                 |
|                   | 77         | Romney                                       | NJ/6         | Agneta Eikelenboom | \$30.00   |                 |
|                   | 76         | Romney                                       | NJ/5         | Agneta Eikelenboom | \$25.00   |                 |
|                   | 75         | BFL x Merino x<br>Suffolk x mix              | NJ/14        | Margaret Sampson   | \$112.00  |                 |
|                   | 51         | Romney x Suffolk<br>x Dorset x<br>Charollais | NJ/5.5       | Johanna Walker     | \$33.00   |                 |