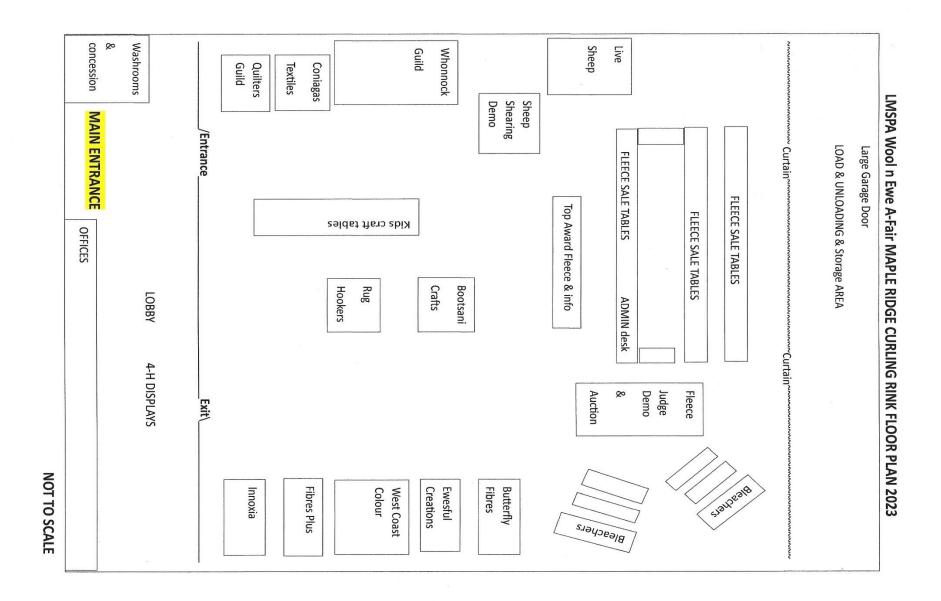

| NJ/7         | Anne Embra         | \$84.00   |                 |
|                   | 77         | Romney                                       | NJ/6         | Agneta Eikelenboom | \$30.00   |                 |
|                   | 76         | Romney                                       | NJ/5         | Agneta Eikelenboom | \$25.00   |                 |
|                   | 75         | BFL x Merino x<br>Suffolk x mix              | NJ/14        | Margaret Sampson   | \$112.00  |                 |
|                   | 51         | Romney x Suffolk<br>x Dorset x<br>Charollais | NJ/5.5       | Johanna Walker     | \$33.00   |                 |



Thank you for supporting our Vendors and thank you to the Vendors for supporting the LMSPA Wool 'n Ewe A-Fair!